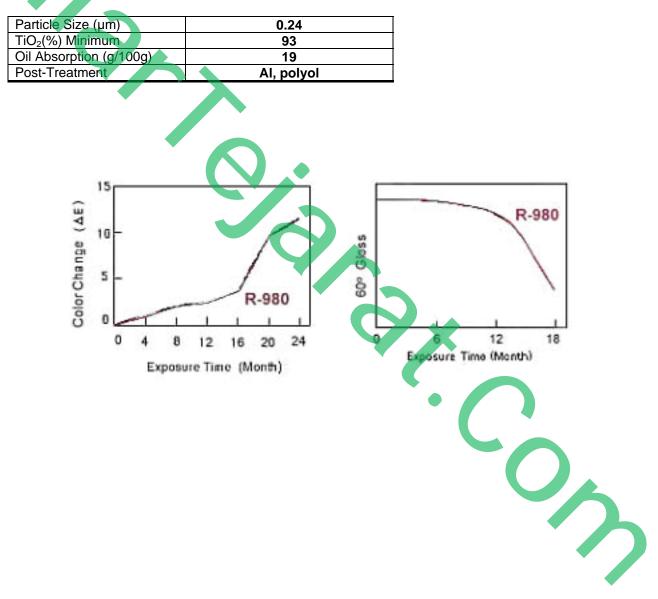

## **TIPAQUE R TIPAQUE R-980**

**R-980** is a rutile sulfate processed TiO2 that offers superior durability with its crystal stabilization with aluminum. Surface treated with alumina and an organic compound, this product provides excellent tinting strength and is easy to disperse. As a slightly smaller medium particle size, R-980 is also associated with a unique bluish tone. It is a multi-purpose grade suitable in a wide range of applications from interior paints, to printing inks, and various kinds of plastics, including exterior rigid PVC where maximum durability is required.

## **Chemical and Physical Characteristics:**